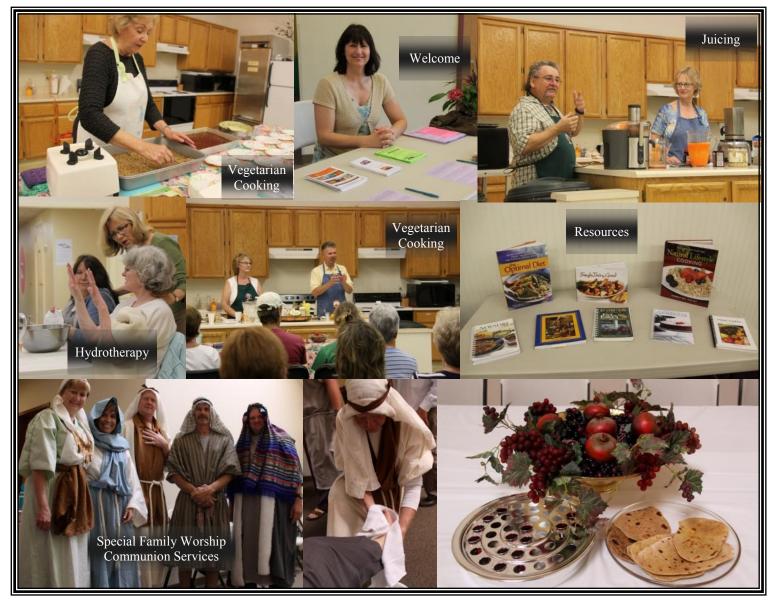

"As a pastor my first love is evangelism. I believe it's the heart and soul of the church. It's our reason for existence. It's our God-given mission and privilege to proclaim His love and saving grace to the people in our community who are searching for meaning and purpose in life," stated Pastor Robert at the beginning of his ministry in Orangevale. One of Pastor Clark's favorite ways to do this was by sharing the concepts of healthful living through seminars such as "8 Weeks to Wellness," "Lifelong Weight Management," and "Vegetarian Cuisine" which has been a cornerstone of his ministry the last seven years. In addition, he led out in many evangelism series during his tenure at Orangevale that were not health related. He will continue this ministry in Red Bluff and Corning.