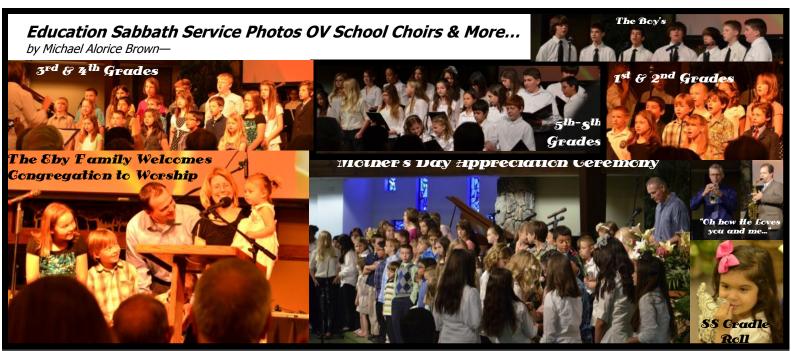

# Orangevale Seventh-day Adventist School What's Been Going On...

<u>Spirit Week</u> is a time to show off our school spirit. Students love the chance to dress differently each day of this week (generic, 50's style, Hawaiian or wacky-tacky). At lunch the school comes together in the gym to eat lunch and participate in fun activities

like soccer kicks, airplane toss, basketball throw & jump rope tournaments. We had great

LEARNING ABOUT

1st & 2nd Grades Visit UC Davis Botanical Conservatory

The class has been learning to identify cactus. The guides at the conservatory told many